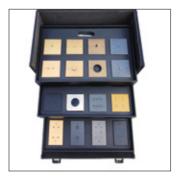

## Detail of the 4 compartments:

- 8 Luxonov samples
- 8 Edges samples
- 8 Heritage samples
- 6 Slim Heritage samples (rectangular switches)
- 1 Swatch of patinas