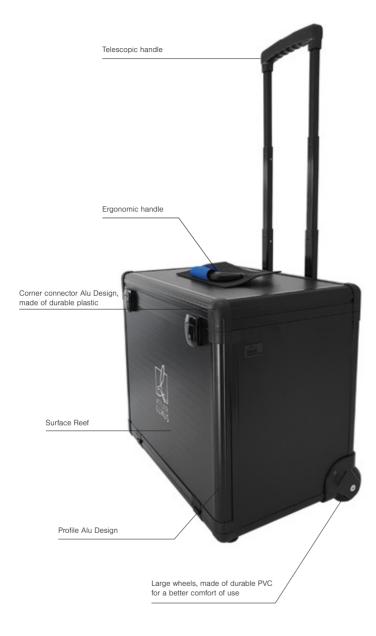

# Trolley suitcase

The Atelier Luxus presentation cases are made of high-quality aluminium and are therefore particularly robust. The cases are perfect for the presentation of samples. This demonstration case is equipped with 4 compartments. Each compartment contains the Atelier Luxus collections in different layouts, sizes and patinas.

#### Technical characteristics

Tailles intérieures (longueur L x largeur l x hauteur du couvercle + corps h)

Dimension  $475 \times 305 \times 375 + 40 \text{ mm}$  compart. dim.  $450 \times 280 \times 83 \text{ mm}$  weight  $\sim 19.8 \text{ kg}$ 