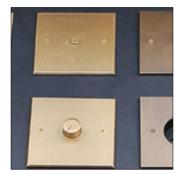

## Heritage Slim Insert

Ergonomic Handle

Surface Reef Black

Detail of the possible configurations:

- 8 Heritage samples (Hope & Carat)
- 8 Luxonov samples
- 8 Edges samples
- An assortment of each collection not customizable
- 6 Heritage Slim samples (Hope & Carat)
- 1 Swatch of patinas