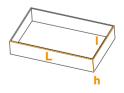

#### Technical characteristics

Tailles intérieures (longueur L x largeur l x hauteur du couvercle + corps h)

 $\begin{array}{ll} \mbox{Dimension} & 450 \times 280 \times 80 + 20 \mbox{ mm} \\ \mbox{insert. dim.} & 450 \times 280 \times 60 \mbox{ mm} \\ \mbox{weight} & \sim 4.5 \mbox{ Kg} \end{array}$ 