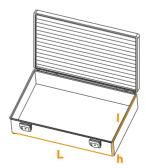

#### Technical characteristics

Tailles intérieures (longueur L x largeur l x hauteur du couvercle + corps h)

Dimension  $475 \times 305 \times 375 + 40 \text{ mm}$  compart. dim.  $450 \times 280 \times 83 \text{ mm}$  weight  $\sim 19.8 \text{ kg}$ 

#### Technical characteristics

Tailles intérieures (longueur L x largeur l x hauteur du couvercle + corps h)

 $\begin{array}{ll} \mbox{Dimension} & 450 \times 280 \times 80 + 20 \mbox{ mm} \\ \mbox{insert. dim.} & 450 \times 280 \times 60 \mbox{ mm} \\ \mbox{weight} & \sim 4.5 \mbox{ Kg} \end{array}$ 