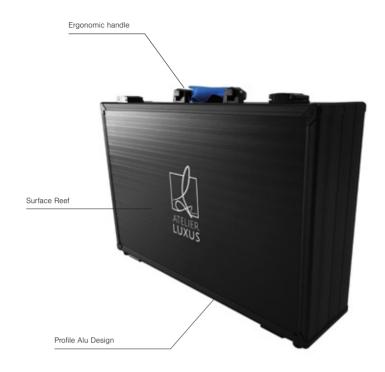

ight



High-Quality Suitcase Lock

# Trolley suitcase

The Atelier Luxus presentation cases are made of high-quality aluminium and are therefore particularly robust. The cases are perfect for the presentation of samples. This demonstration case is equipped with 4 compartments. Each compartment contains the Atelier Luxus collections in different layouts, sizes and patinas.

## Detail of the 4 compartments:

- 8 Luxonov samples
- 8 Edges samples
- 8 Heritage samples
- 6 Slim Heritage samples (rectangular switches)
- 1 Swatch of patinas

#### Technical characteristics

Tailles intérieures (longueur L x largeur l x hauteur du couvercle + corps h)

Dimension  $475 \times 305 \times 375 + 40 \text{ mm}$  compart. dim.  $450 \times 280 \times 83 \text{ mm}$  weight  $\sim 19.8 \text{ kg}$ 







## Heritage Slim Insert













Ergonomic Handle



Surface Reef Black

# Demonstration case

The Atelier Luxus presentation cases are made of high-quality aluminium and are therefore particularly robust. The cases are perfect for the presentation of samples. The case is available in several configurations thanks to these two insert models.

Detail of the possible configurations:

- 8 Heritage samples (Hope & Carat)
- 8 Luxonov samples
- 8 Edges samples
- An assortment of each collection not customizable
- 6 Heritage Slim samples (Hope & Carat)
- 1 Swatch of patinas

#### Technical characteristics

Tailles intérieures (longueur L x largeur l x hauteur du couvercle + corps h)

 $\begin{array}{ll} \mbox{Dimension} & 450 \times 280 \times 80 + 20 \mbox{ mm} \\ \mbox{insert. dim.} & 450