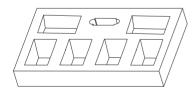

## Detail of the 4 compartments:

- 8 Luxonov samples
- 8 Edges samples
- 8 Heritage samples
- 6 Slim Heritage samples (rectangular switches)
- 1 Swatch of patinas

Detail of the possible configurations:

- 8 Heritage samples (Hope & Carat)
- 8 Luxonov samples
- 8 Edges samples
- An assortment of each collection not customizable
- 6 Heritage Slim samples (Hope & Carat)
- 1 Swatch of patinas