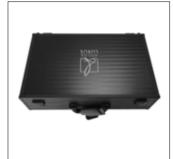

# Trolley suitcase

The Atelier Luxus presentation cases are made of high-quality aluminium and are therefore particularly robust. The cases are perfect for the presentation of samples. This demonstration case is equipped with 4 compartments. Each compartment contains the Atelier Luxus collections in different layouts, sizes and patinas.

# Demonstration case

The Atelier Luxus presentation cases are made of high-quality aluminium and are therefore particularly robust. The cases are perfect for the presentation of samples. The case is available in several configurations thanks to these two insert models.