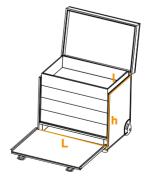

#### Technical characteristics

Tailles intérieures (longueur L x largeur l x hauteur du couvercle + corps h)

Dimension  $475 \times 305 \times 375 + 40 \text{ mm}$  compart. dim.  $450 \times 280 \times 83 \text{ mm}$  weight  $\sim 19.8 \text{ kg}$ 