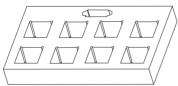

## Detail of the 4 compartments:

- 8 Luxonov samples
- 8 Edges samples
- 8 Heritage samples
- 6 Slim Heritage samples (rectangular switches)
- 1 Swatch of patinas

Detail of the possible configurations:

- 8 Heritage samples (Hope & Carat)
- 8 Luxonov samples
- 8 Edges samples
- An assortment of each collection not customizable
- 6 Heritage Slim samples (Hope & Carat)
- 1 Swatch of patinas