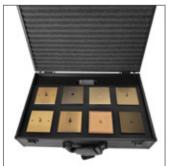

# Trolley suitcase

The Atelier Luxus presentation cases are made of high-quality aluminium and are therefore particularly robust. The cases are perfect for the presentation of samples. This demonstration case is equipped with 4 compartments. Each compartment contains the Atelier Luxus collections in different layouts, sizes and patinas.

## Detail of the 4 compartments:

- 8 Luxonov samples
- 8 Edges samples
- 8 Heritage samples
- 6 Slim Heritage samples (rectangular switches)
- 1 Swatch of patinas